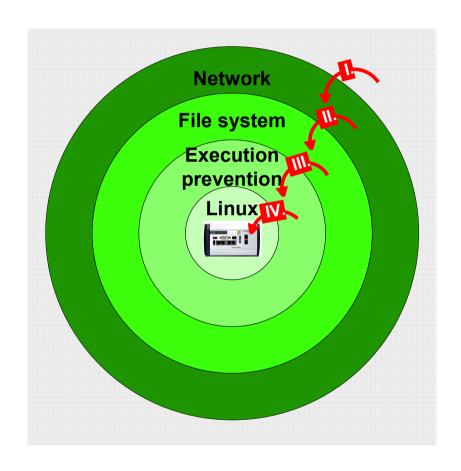

### **KeSecure** ...Basic Idea KeSecure for Linux

### 4 rings for prevention:

- 1. Network
- 2. File system
- 3. Execution prevention
- 4. Linux

...prevent attacks and make it impossible instead of reacting on attacks