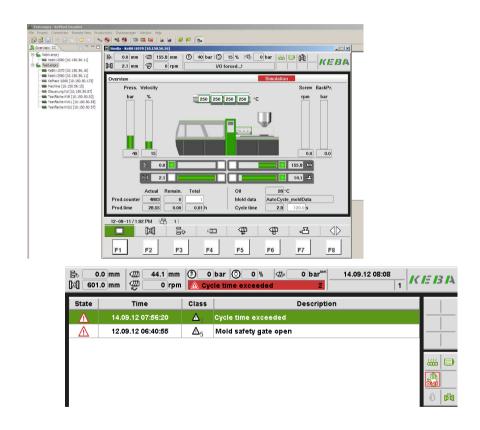

## **KePlast EasyNet – Remote Machine Screens**

#### Full access to machine screens

- Well known machine screens
- Easy to operate less training
- Limitation in access no movement

### **Monitor machine history**

- Check reason for machine stand still
- Infolog Monitor user activities

... have a detailed look in the machine