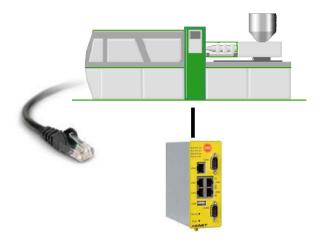

# Plug and Play connection

#### Plug in when you really need

Cost effective portable solution

#### **Preconfigured network settings**

Establish VPN channel automatically

#### Use your local 3G service provider

- Plug in of SIM card to 3G modem
- Provider data stored in modem