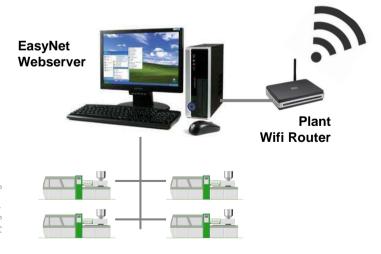

### **Solution for Smartphone**

- Smartphone connected via WiFi to EasyNet
- Plant and machine information in your hand
- Smartphone independent by web browser