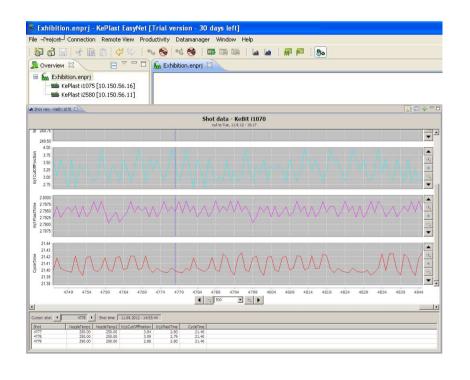

# **KePlast EasyNet – Quality Data Monitor**

#### **Effective monitoring of quality parameters**

- Convenient graphical view of each shot
- Out of range detection and cursor function
- Free selection and naming of parameters

#### Monitor and optimize process quality

- Historical storage in databank on host PC
- Export of all parameters for offline analysis
- Offline analysis via Excel by CSV format

... a graphic is worth a 1000 values