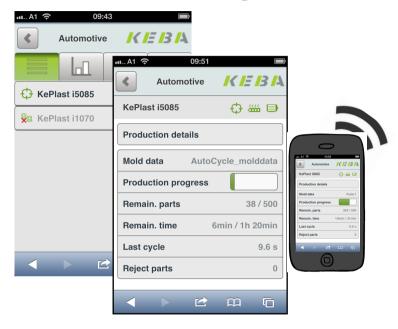

## **KePlast EasyNet.Mobile – SmartPhone**

### **Solution for Smartphone**

- Smartphone connected via WiFi to EasyNet
- Plant and machine information in your hand
- Smartphone independent by web browser

### See what you need

- Plant manager: Productivity overview
- Service technician: Events for service and production change
- Get informed via E-Mail

... always be informed