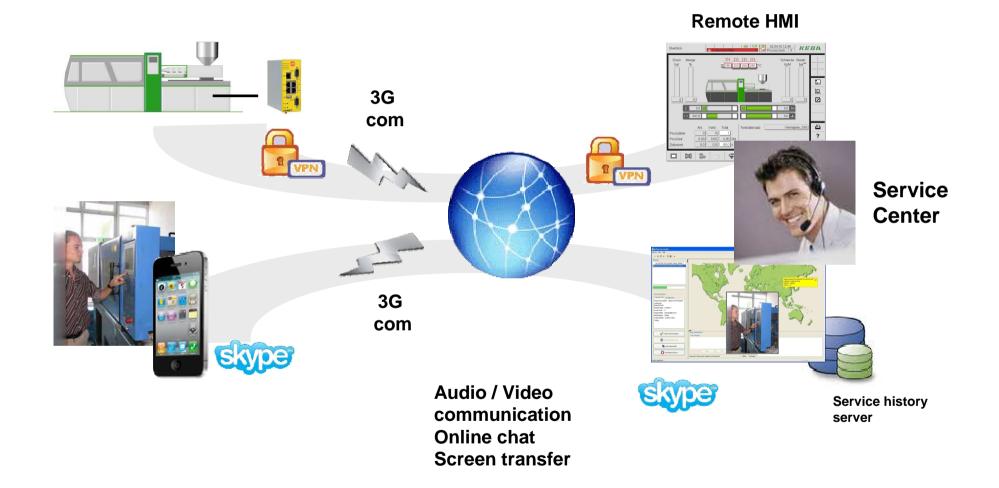

# KePlast ServiceNet – Cloud based secure internet connection

expert B

#### Start communication by one button

- Connect to dedicated service center
- Transfer skype callback information
- Transfer machine identification data and location

... just a minute away