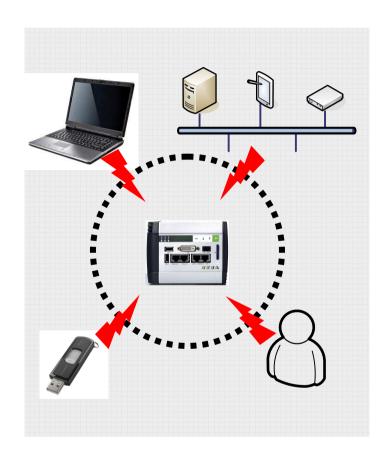

#### **Requirements for Control Systems**

- High availability → continuous operation
- Protection against manipulation
- Because of openness → protection against fail use
- Give malware no chance

#### Additional problems in field applications

- Threads from network (viruses, worms, trojans, etc.)
- Lots of network communication
- Creative, incompetent usage
- Risk for flash media

...for powerful and safe solutions