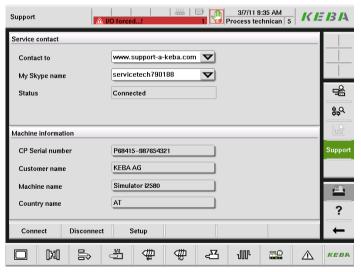

### **KePlast ServiceNet – In Seconds at the Machine**

# KePlast ServiceNet – Cloud based secure internet connection

expert B

#### Start communication by one button

- Connect to dedicated service center
- Transfer skype callback information
- Transfer machine identification data and location

... just a minute away