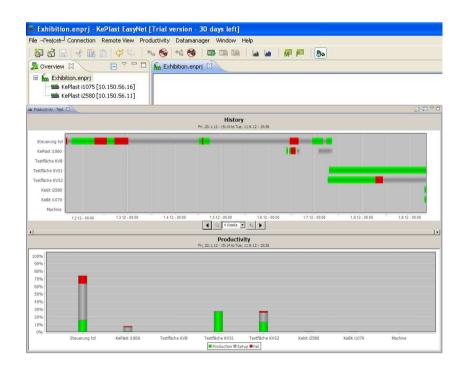

## **KePlast EasyNet – Productivity Monitor**

### Productivity of your machines at a glance

- Timeline overview of production and standstill
- Intuitive comparison of machine productivity
- Clear overview by bar graphs

#### Monitor and optimize productivity

- Historical storage in databank on host PC
- Export of productivity data for offline analysis
- Offline analysis via Excel by CSV format

... optimize your productivity